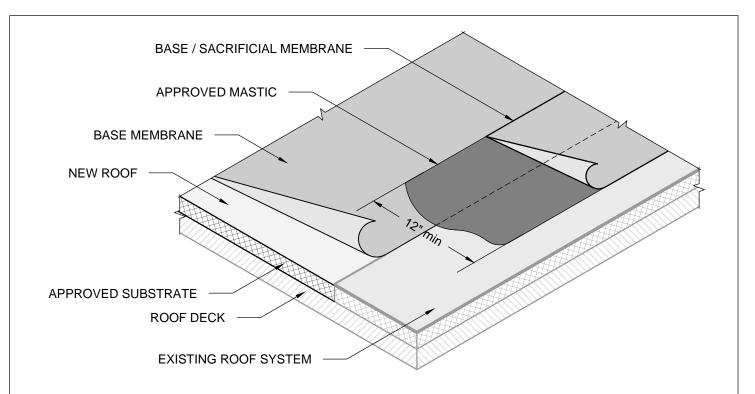

## **GENERAL NOTATIONS:**

- 1. This detail is for temporary purposes only.
- 2. If there is any chance f water migration from the existing roof system to the new roof system, please use detail PG-LS-TIE-02 instead.
- 3. If any water enters the new roof system, please remove and replace any compromised materials.

# TEMPORARY LOW-SLOPE TIE-IN TO EXISTING ROOF

NOT DRAWN TO SCALE

Number: PG-LS-TIE-01 Effective Date: 121624