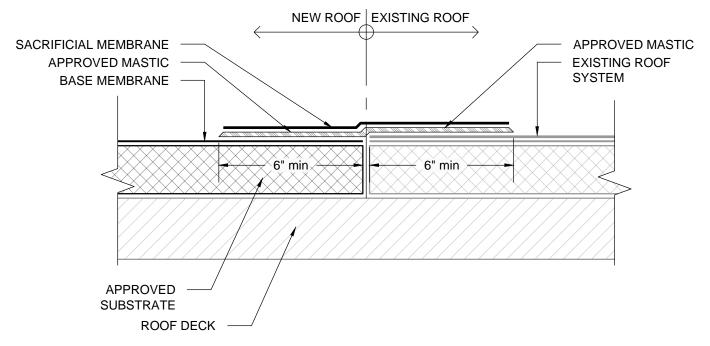

## **GENERAL NOTATIONS:**

- 1. This detail is for temporary purposes only.
- 2. If there is any chance f water migration from the existing roof system to the new roof system, please use detail PG-LS-TIE-02 instead.
- 3. If any water enters the new roof system, please remove and replace any compromised materials.

# TEMPORARY LOW-SLOPE TIE-IN TO EXISTING ROOF

NOT DRAWN TO SCALE

Number: PG-LS-TIE-01 Effective Date: 121624